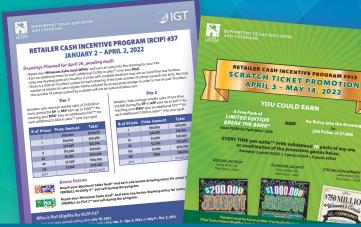

# RETAILER CASH INCENTIVE PROGRAM (RCIP)

# RCIP#37 ENDS APRIL 2

Drawing prizes from \$500 to \$100,000 (depending on your tier).

To be eligible for payment, you must be Active on April 2.

Drawings planned for April 26.

# RCIP #913 SCRATCH TICKET PROMOTION STARTS APRIL 3

Earn free pack(s) and entry(s) into drawing for a chance to win \$1,000!

This information provides retailers key elements of the RCIP. It is not a comprehensive description of the entire program. For complete program details, refer to the program flyer, talk to your lottery sales rep, call the Texas Lottery M–F 7 a.m. – 5:30 p.m. CT at 800-375-6886 or visit **texaslottery.com/Retailers.** 