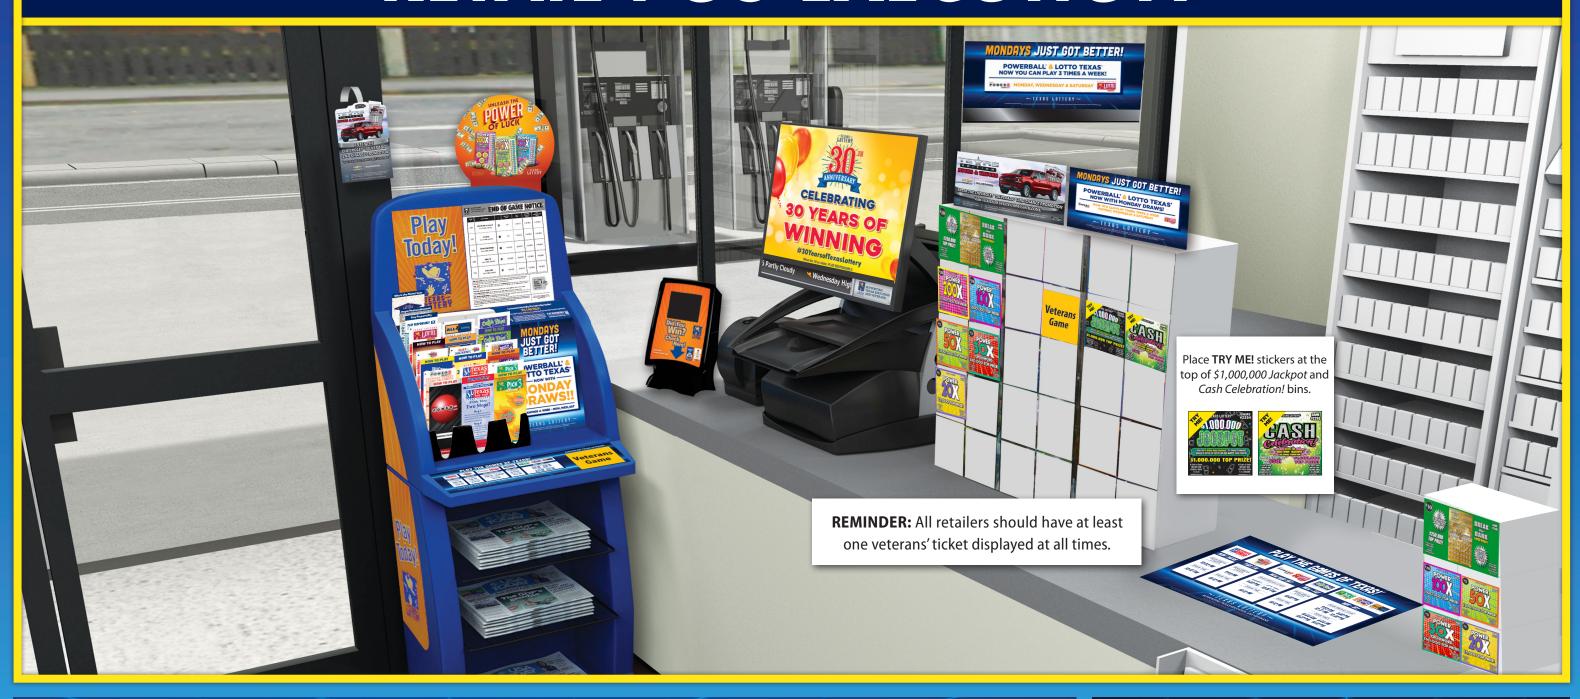

STIMATED<br>PRIZE | ODDS OF WINNING |
| 4                       | 1                       | OOOO+•  | Jackpot*           | 1:1,832,600     |
| 4                       | 0                       | 0000    | \$1501*^           | 1:53,900        |
| 3                       | 1                       | OOO + • | \$50*^             | 1:14,779        |
| 3                       | 0                       | 000     | \$20*^             | 1:435           |
| 2                       | 1                       | OO+•    | \$20*^             | 1:657           |
| 1                       | 1                       | O+•     | \$7<br>Guaranteed  | 1:102           |
| 0                       | 1                       | •       | \$5<br>Guaranteed  | 1:58            |

\$5 Guaranteed

# RETAIL POS EXECUTION





#### MON | THURS

DRAW BREAK STARTS

10:02 PM DRAW TIME

10:12 PM

TEXAS & LOTTERY

MILLIONS

#### TUES | FRI

DRAW BREAK STARTS

9:45 PM

10:12 PM

DRAW TIME

# MON | WED | SAT

POWER W

DRAW BREAKS START

LOTTO TEXAS 9:00 PM | 10:02 PM

DRAW TIME

10:12 PM



#### MON - SAT

DRAW BREAK STARTS

10:02 PM DRAW TIME

10:12 PM







#### MON - SAT

DRAW BREAKS START

9:50 AM 5:50 PM 12:17 PM 10:02 PM

DRAW TIMES

10:00 AM 6:00 PM 12:27 PM 10:12 PM

Texas Lottery® game drawings are not held on Sundays. Times listed are Central Time. Draw times listed are when drawings are broadcast in Texas.

### **APRIL 2022 – NEW SCRATCH TICKETS START**

| SUN | MON | TUES | WED | THUR | FRI | SAT |
|-----|-----|------|-----|------|-----|-----|
|     |     |      |     |      | 1   | 2   |
| 3   | 4   |