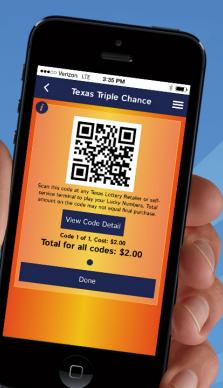

## **MOBILE APP FOCUS**

SOON PLAYERS CAN STORE THEIR FAVORITE NUMBERS ON THE TEXAS LOTTERY APP AND PRESENT A QR CODE AT RETAIL TO PURCHASE DRAW GAMES!

- Scan QR code on the player's mobile device at Altura\*
- Confirm play(s) with player
- Confirm ticket(s) cost with player
- Press YES to print ticket(s)
- Press NO to cancel transaction
- Players can also scan QR code at Gemini
- More details available from your lottery sales representative or Retailer Services at 800-375-6886