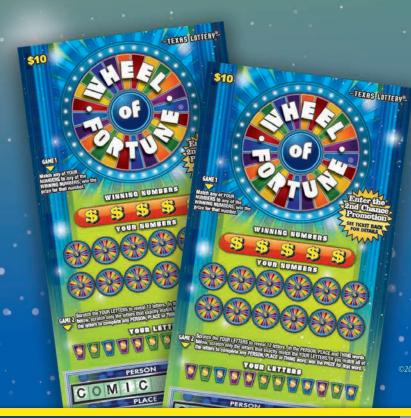

# Wheel of Fortune America's Game, is now coming to Texas as a scratch ticket!

- 18 chances per ticket to be a winner of cash prizes instantly!
- Top prize of \$250,000!
- Enter promotional drawings for chances to win \$500 worth of Wheel of Fortune, merchandise!

©2017 Califon Productions, Inc. "Wheel of Fortune" is a registered trademark of Califon Productions, Inc. All Rights Reserved 🖰