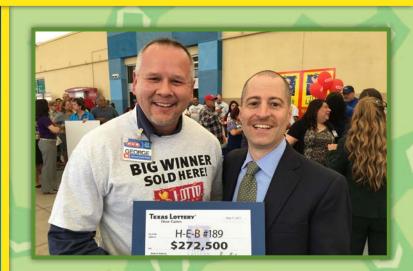

**HEB Food Store #189** in San Antonio received a retailer bonus of **\$272,500** for selling a *Lotto Texas*® jackpot-winning ticket. The ticket was for Draw #2543 held March 25, 2017. *Congratulations!* 

 ${\it L-R: HEB Store\ Unit\ Director\ George\ Monita,\ Texas\ Lottery\ Commission\ Products\ \&\ Drawings\ Manager\ Robert\ Tirloni.}$ 