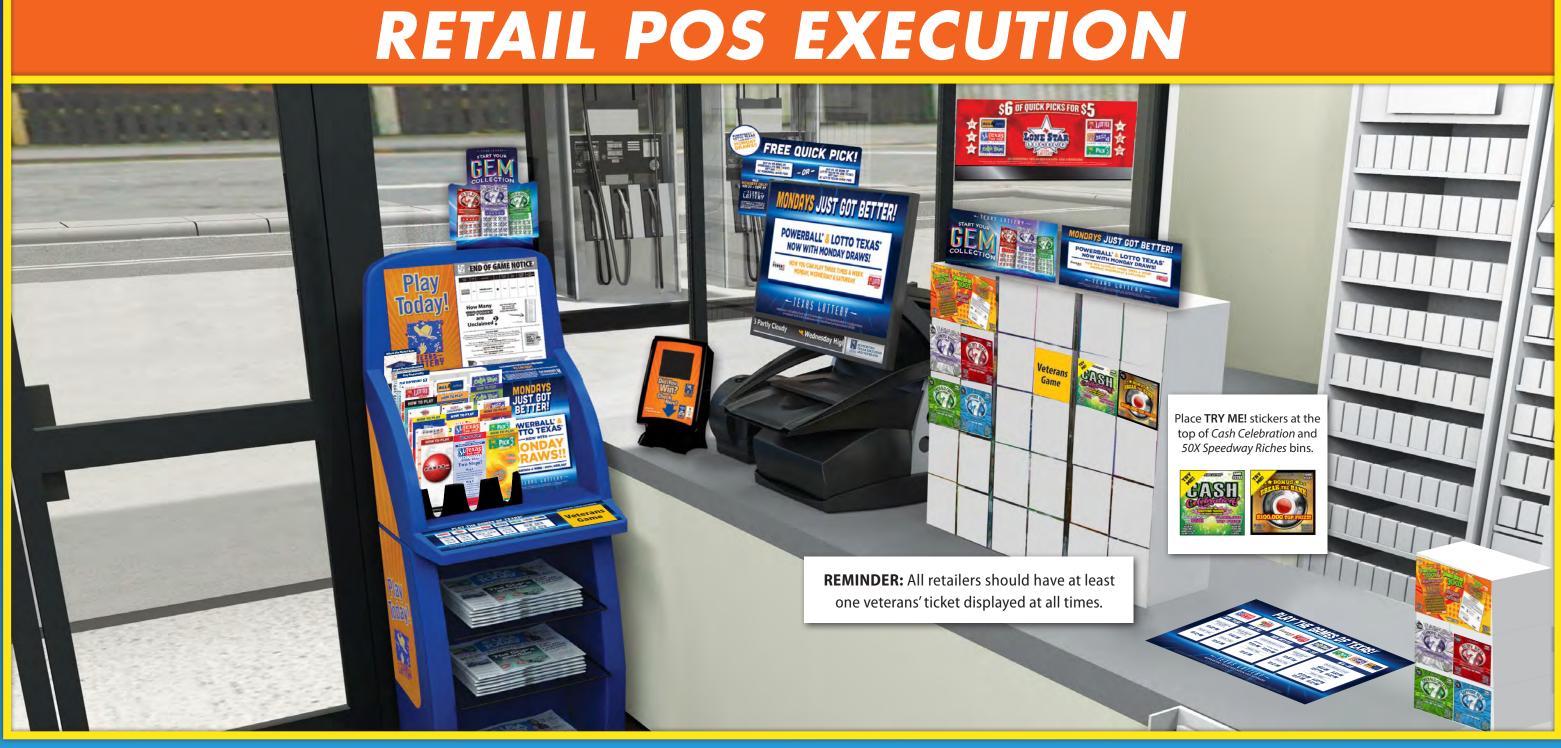

### SCRATCH TICKET FOCUS

### 

\$10

Available Aug. 2!

 \$5 Ticket with **Prizes Starting at \$10!** 

П

- 4 Games on Each Ticket
- Over \$7.5 Million in Prizes from \$20-\$50!

# DRAW GAME FOCUS

- 25 Chances to Win
- 2 Power Bonus Boxes
- Power Up! **Multiplier Box -May Multiply the Total Prize Won on the Ticket!**

# **POWERBALL<sup>®</sup> & LOTTO TEXAS<sup>®</sup> NOW YOU CAN PLAY 3 TIMES A WEEK!**

**MONDAY, WEDNESDAY & SATURDAY**  $(\mathbf{P})(\mathbf{O})(\mathbf{W})(\mathbf{E})(\mathbf{R})$ POWERPLAY

Get one FREE \$2 *Powerball* Quick Pick with \$6 or more *Powerball* purchase. Get one FREE \$1 Lotto Texas Quick Pick with \$5 or more Lotto Texas purchase.