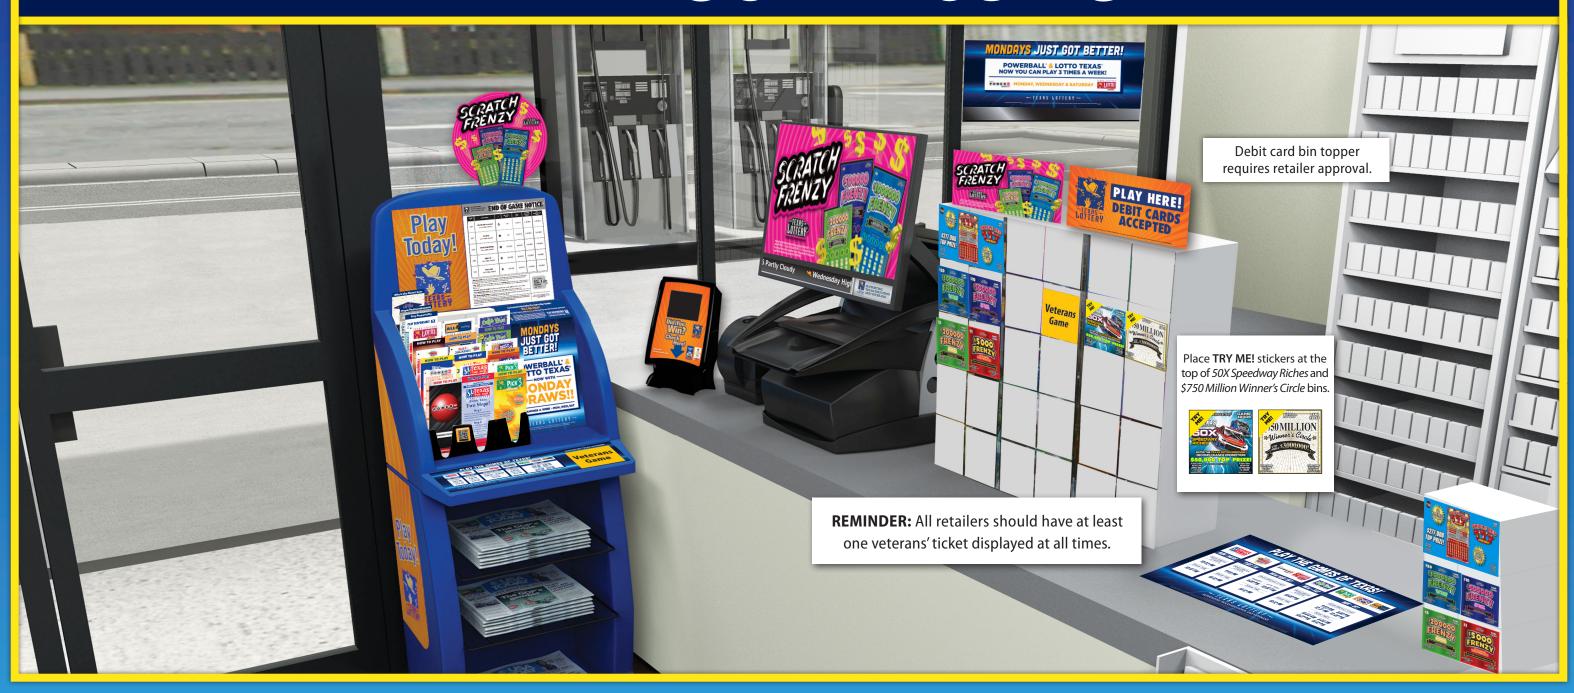

# SCRATCH TICKET FOCUS



# LOADED EXCLUSIVELY WITH \$50, \$100 AND \$500 PRIZES

- THIS NEW GAME IS BASED ON THE POPULAR \$50 OR \$100! GAME AND ADDS A \$500 PRIZE LEVEL!
- OVER\$84 MILLION IN TOTAL PRIZES!
- ALL PRIZES CASHABLE AT RETAIL—PUT PRIZE WINNINGS IN YOUR CUSTOMERS' HANDS!

# DRAW GAME FOCUS



# NEW DIGITAL GOUPON

Only Available on the Texas Lottery® App!

Players get \$6 of

Cash Five®

Quick Picks for \$5!



Offer Valid 8/1 - 8/31!

Two tickets will print after you scan Digital Coupon QR Code.

Give both tickets to player!

# RETAIL POS EXECUTION





#### MON | THURS

DRAW BREAK STARTS

10:02 PM

DRAW TIME

10:12 PM



#### TUES | FRI

DRAW BREAK STARTS

9:45 PM

DRAW TIME 10:12 PM

# POWER W

#### MON | WED | SAT

DRAW BREAKS START

LOTTO TEXAS 9:00 PM | 10:02 PM

> DRAW TIME 10:12 PM



## MON - SAT

DRAW BREAK STARTS

10:02 PM DRAW TIME

10:12 PM







#### MON - SAT

DRAW BREAKS START

9:50 AM 5:50 PM 12:17 PM 10:02 PM

DRAW TIMES

10:00 AM 6:00 PM 12:27 PM 10:12 PM

Texas Lottery® game drawings are not held on Sundays. Times listed are Central Time. Draw times listed are when drawings are broadcast in Texas.

## **AUGUST 2022 - NEW SCRATCH TICKETS START**

| SUN | MON | TUES | WED | THUR | FRI | SAT |
|-----|-----|------|-----|------|-----|-----|
|     | 1   | 2    | 3   | 4    | 5   | 6   |
| 7   | 8   | 9    | 10  | 11   |