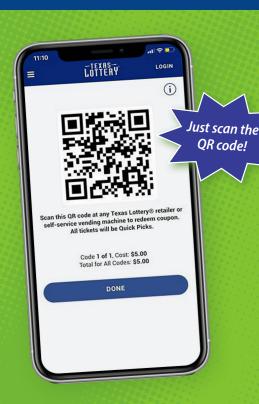

# NEW DIGITAL GOUPON

Only Available on the Texas Lottery® App!

Players get \$6 of

Cash Five®

Quick Picks for \$5!

Offer Valid 8/1 - 8/31!

Two tickets will print after you scan Digital Coupon QR Code.

Give both tickets to player!