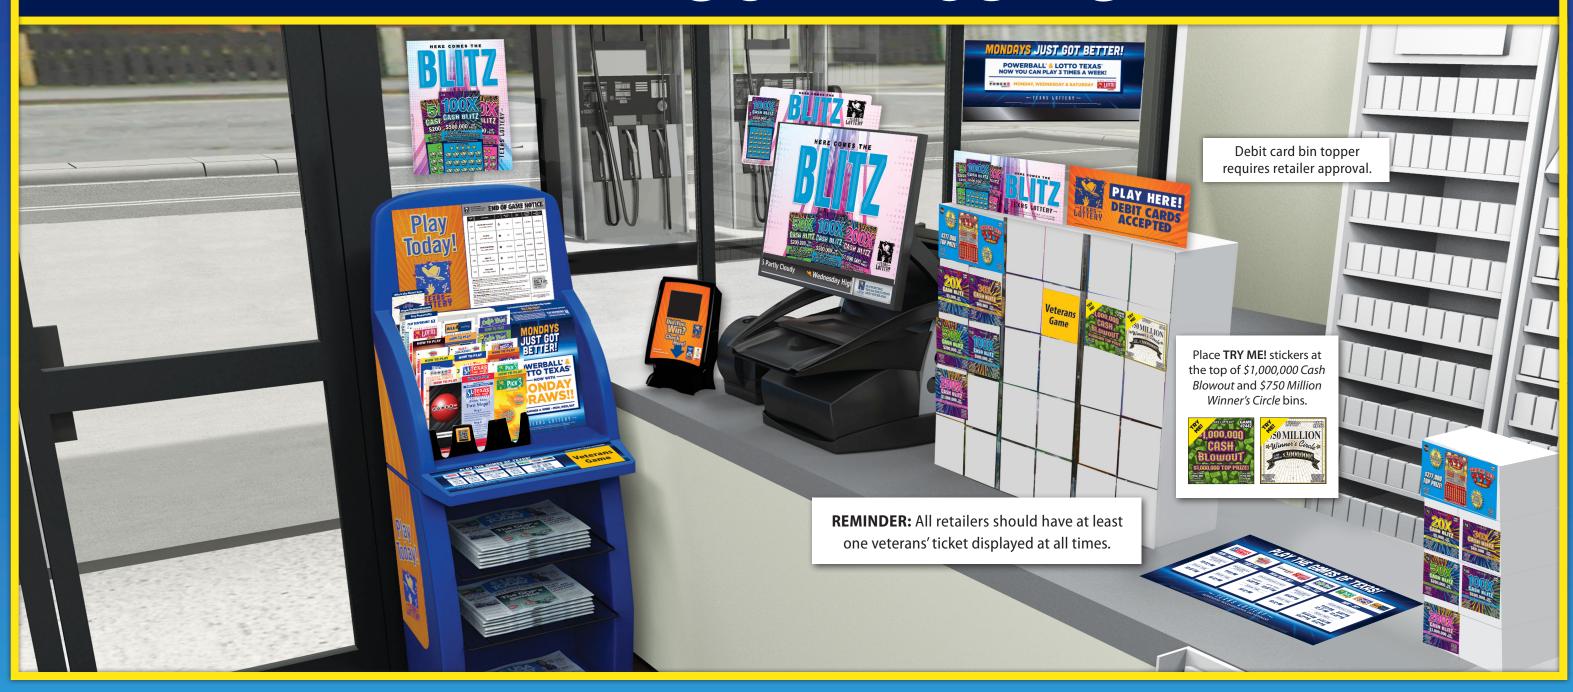

# ROUNCE D

# SCRATCH TICKET FOCUS



- PRIZES START AT \$50!
- \$1,000,000 TOP PRIZE!
- OVER \$185 MILLION IN TOTAL PRIZES!



# DRAW GAME FOCUS



# NEW DIGITAL GOUPON

Only Available on the Texas Lottery® App!

Players get \$8 of Powerball®

Quick Picks for \$6!

POWER ELAY

Offer Valid 2/1 — 2/28!

Two tickets will print after you scan the Digital Coupon QR Gode. Give both tickets to player!

# RETAIL POS EXECUTION





#### MON | THURS

DRAW BREAK STARTS

10:02 PM

DRAW TIME 10:12 PM



#### TUES | FRI

DRAW BREAK STARTS

9:45 PM

DRAW TIME

10:12 PM





#### MON | WED | SAT

DRAW BREAKS START

LOTTO TEXAS 9:00 PM | 10:02 PM

DRAW TIME

10:12 PM



#### MON - SAT

DRAW BREAK STARTS

10:02 PM

DRAW TIME 10:12 PM







#### MON - SAT

DRAW BREAKS START

9:50 AM 5:50 PM 12:17 PM 10:02 PM

DRAW TIMES

10:00 AM 6:00 PM 12:27 PM 10:12 PM

Texas Lottery® game drawings are not held on Sundays. Times listed are Central Time. Draw times listed are when drawings are broadcast in Texas.

# FEBRUARY 2023 - NEW SCRATCH TICKETS START

| SUN | MON | TUES | WED | THUR | FRI | SAT |
|-----|-----|------|-----|------|-----|-----|
|     |     |      | 1   | 2    | 3   | 4   |
| 5   | 6   | 7    | 8   | 9    | 10  | 11