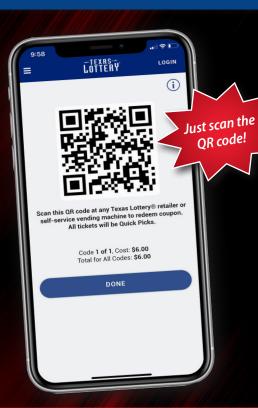

# NEW DIGITAL GOUPON

Only Available on the Texas Lottery® App!

Players get \$8 of Powerball®

Quick Picks for \$6!

POWER ELAY

Offer Valid 2/1 — 2/28!

Two tickets will print after you scan the Digital Coupon QR Gode. Give both tickets to player!

### TEXAS LOTTERY® APP

Go green! With the Texas Lottery App, players can play their lucky numbers without using a paper playslip.

There is no limit to the possibilities!

- Players can create Plays for one or multiple draw games.
- Retailers scan QR code(s) on player's device to print ticket(s).
- Players may also scan their QR code(s) at self-service vending machines.