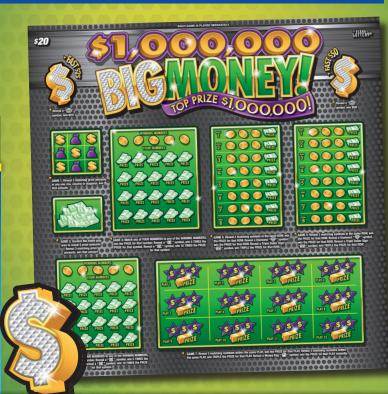

# SCRATCH TICKET FOCUS

DRAW GAME FOCUS

arting

ackpot!

 Texas Lottery introduces the first

 triple-wide scratch ticket in the United States!

 \$1,000,000 Big Money!

 12 inches by 12 inches

 \$1,000,000 top prize!

 Special quad dispenser features the \$20 game, \$1,000,000 Big Money! and the \$5 game, Money!