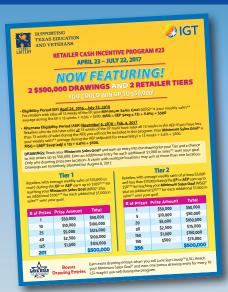

# **RETAILER CASH INCENTIVE PROGRAM (RCIP)**

### DON'T MISS YOUR CHANCE AT

### OVER \$5.6 MILLION PAID IN RCIP #22

#### • 557 PRIZES OF \$500 TO \$50,000

Tier 1 prizes of \$1,000 to \$50,000

### Tier 2 prizes of \$500 to \$50,000

• TRACK YOUR PROGRESS ON TERMINAL REPORT

This information provides retailers key elements of the RCIP. It is not a comprehensive description of the entire program. For complete program details, refer to the program flyer, talk to your lottery sales rep, call the Texas Lottery M–F 7 a.m. – 5:30 p.m. CT at 800-375-6886 or visit txlottery.org/Retailers.