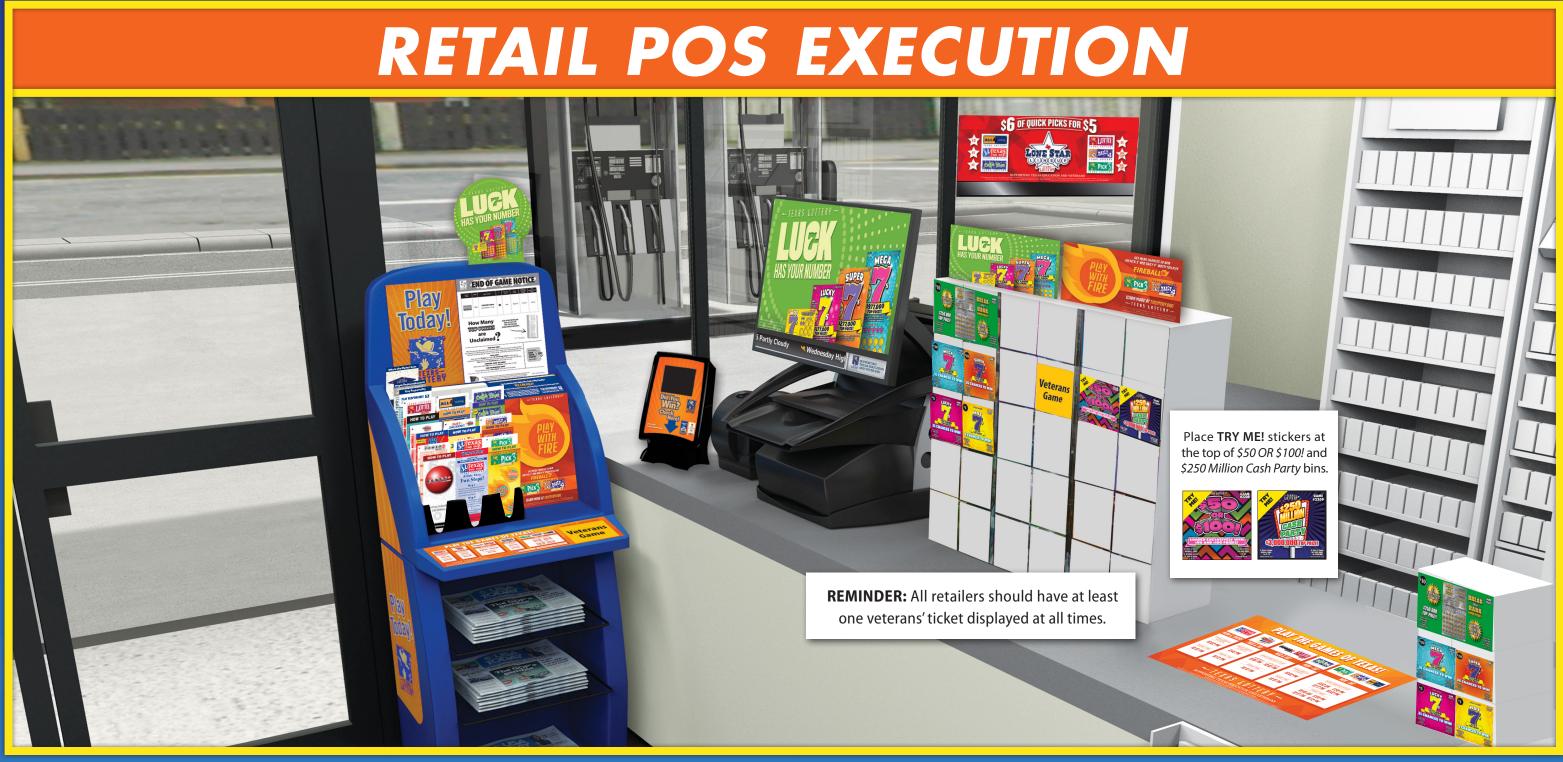

## SCRATCH TICKET FOCUS



### DRAW GAME FOCUS



# HEAT UP THE SUMMER WITH TEXAS TWO STEP<sup>®</sup>

 Since 9/9/19\*, there have been 29 Texas Two Step jackpot winners in Texas!

 Remind your players that Texas Two Step produces the most jackpot winners in Texas each year!

They can watch the Texas Two Step how-to-play video at txlottery.org or on the Texas Lottery® App to learn how to play and win!

## EASY TO PLAY, EASY TO WIN & FUN TO BOOT

Visit txlottery.org, call 800-375-6886 or ask your lottery sales representative for more details. \*Number of jackpot winning tickets from 9/9/19 – 5/14/20.



| Texas<br>Two step                                                                                                                               |  | TEXAS & LOTTERY |  |                                                 |  | CrSh Bre             |                   |                   |  | JULY 2020 – NEW SCRATCH TICKETS ST |     |      |           |      |     |     |
|-------------------------------------------------------------------------------------------------------------------------------------------------|--|-----------------|--|-------------------------------------------------|--|----------------------|-------------------|-------------------|--|------------------------------------|-----|------|-----------|------|-----|-----|
| TEXAS LOTTERY