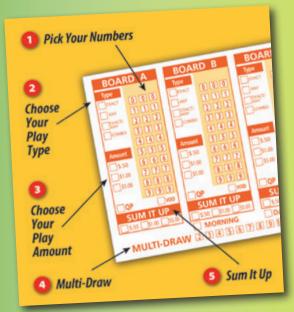

## Play Your Lucky Numbers with *Pick 3*"! Be Strategic and Pick Your Play Style!

Encourage customers to try *Pick 3*. This game gives players lots of choices on how to play. They can:

- 1) Pick their favorite three numbers from 0 to 9 or just ask for a Quick Pick.
- 2) Pick their favorite play style: Exact, Any, Exact/Any or Combo.
- 3) Pick the amount they want to wager, from only \$.50 up to \$5.00 per play.
- 4) For as little as \$.50 extra per play, play *Sum It Up!*® for another way to win when the sum of their three numbers matches the sum of the three numbers drawn.