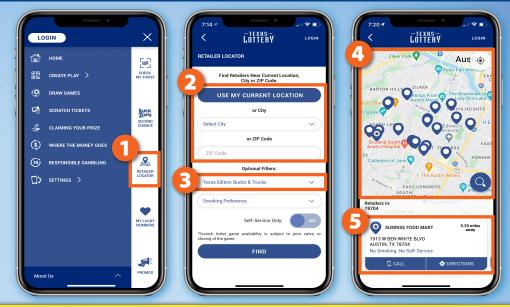

### Players can easily find your store and their favorite games with the Texas Lottery App!

- Select Retailer Locator
- 2 Select USE MY CURRENT LOCATION or **City** or enter **ZIP Code**.
- Use **Optional Filters** to select game.
- Map displays retailers with game pack(s) in Active or Confirmed status.
- **Details of selected retailer display.**