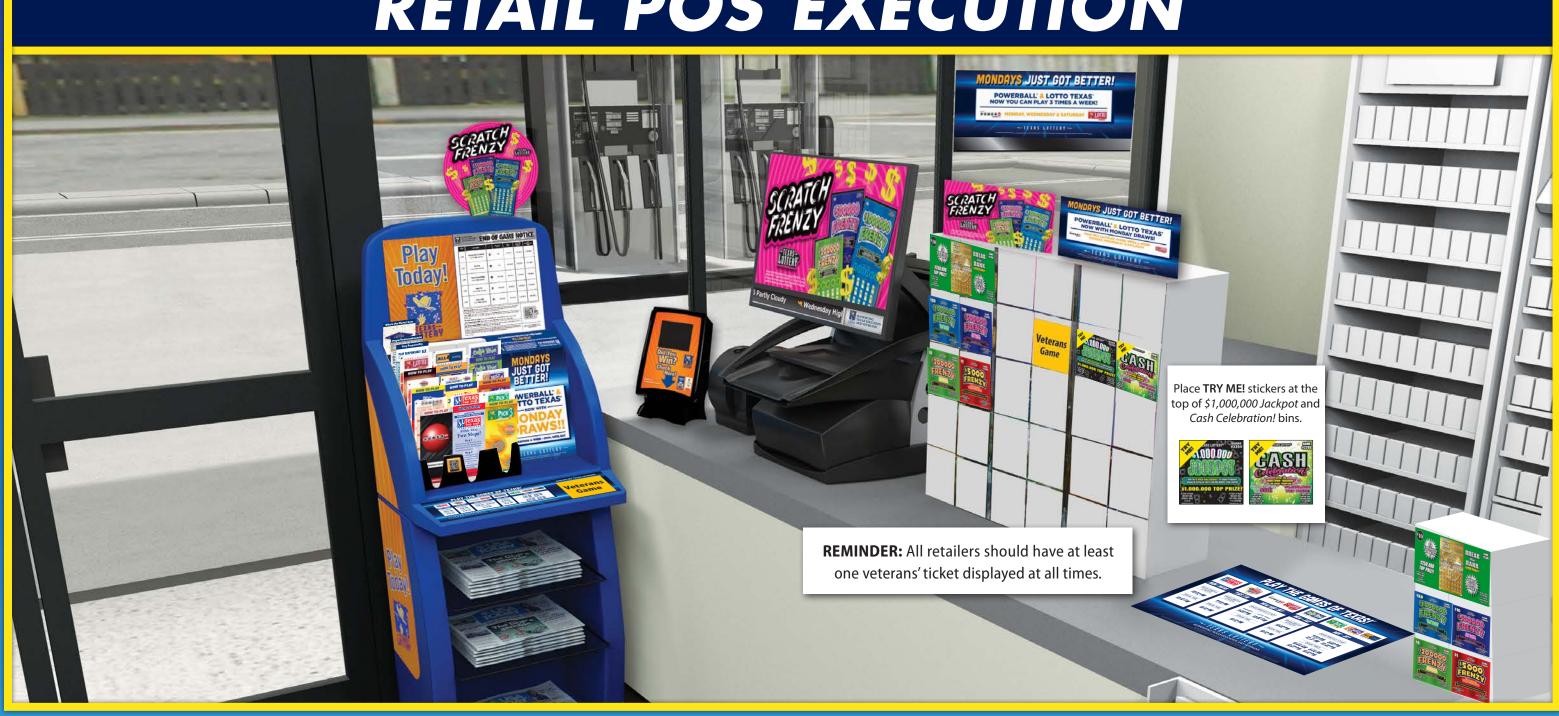

# **RETAIL POS EXECUTION**

| Texas                        | TEX RS + LOTTERY                     |            | TEXAS                                        |              | CONTRACT                     |                | MAY 2022 – NEW SCRATCH TICKETS START |     |     |      |     |      |     |     |
|------------------------------|--------------------------------------|------------|----------------------------------------------|--------------|------------------------------|----------------|--------------------------------------|-----|-----|------|-----|------|-----|-----|
| TEXAS LOTTERV                | MILLION                              |            |                                              |              | TEXAS LOTTERY                |                | FIREBALL                             | SUN | MON | TUES | WED | THUR | FRI | SAT |
| MON   THURS                  | TUES   FRI                           |            | MON   WED   SAT                              |              | Mon – Sat                    |                | MON – SAT                            | 1   | 2   | 3    | 4   | 5    | 6   | 7   |
| DRAW BREAK<br>STARTS         | DRAW BREAK<br>STARTS                 |            | DRAW BREAKS START<br>Powerball' Lotto texas' |              | DRAW BREAK<br>STARTS         |                | DRAW BREAKS START 9:50 AM 5:50 PM    | 8   | 9   | 10   | 11  | 12   | 13  | 14  |
| 10:02 PM                     | 9:45 PM                              |            | 9:00 PM 10:02 PM                             |              | 10:02 PM                     |                | 12:17 PM 10:02 PM                    | 15  | 16  | 17   | 18  | 19   | 20  | 21  |
| DRAW TIME<br><b>10:12 PM</b> | <u>DRAW TIME</u><br>10:12 PM         |            | <u>DRAW TIME</u><br>10:12 PM                 |              | <u>DRAW TIME</u><br>10:12 PM |                | DRAW TIMES<br>10:00 AM 6:00 PM       | 22  | 23  | 24   | 25  | 26   | 27  | 28  |
| 10.12 FM                     |                                      |            |                                              |              |                              |                | 12:27 PM 10:12 PM                    | 29  | 30  | 31   |     |      |     |     |
|                              | Texas Lottery <sup>®</sup> game draw | ings are i | not held on Sundays. Times listed are C      | entral Time. | Draw times listed are wi     | nen drawings a | re broadcast in Texas.               |     |     |      |     | ļ    |     |     |