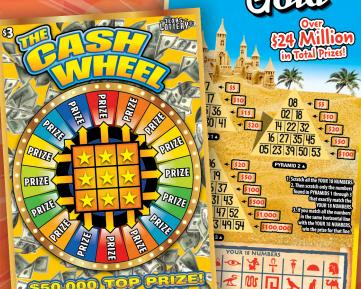

# TWO NEW GAMES WITH UNIQUE PLAYSTYLES!

\$5 ticket with over \$24 million in prizes! > Top prize of \$100,000!

Ticket costs \$3 but the minimum prize is \$6!

Top prize of \$50,000!