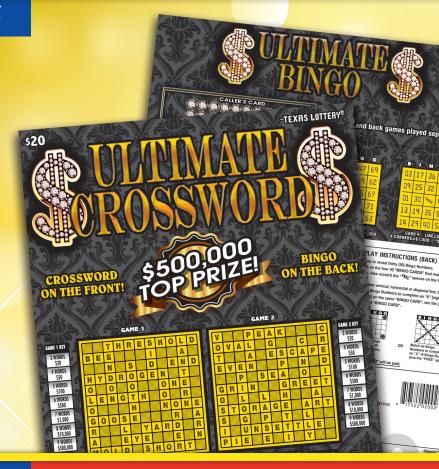

### SCRATCH TICKET FOCUS

- Sales start on October 2, 2017
- Oversized ticket for your dual bins
- Ticket features crossword games on the front and bingo games on the back!
- o \$500,000 top prizel
- Over \$90 million in total prizes!