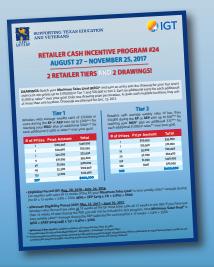

### RETAILER CASH INCENTIVE PROGRAM (RCIP)

C R A T C H

# 17,000 + ELIGIBLE RETAILERS!

#### TIER 2 DRAWING PRIZES OF \$500 TO \$50,000!

#### • TIER 1 DRAWING PRIZES OF \$1,000 TO \$100,000!

### • TIER PLACEMENT IS BASED ON SALES EP AUG. 28 – NOV. 28, 2016 OR AEP MAR. 12 – JUNE 10, 2017.

This information provides retailers key elements of the RCIP. It is not a comprehensive description of the entire program. For complete program details, refer to the program flyer, talk to your lottery sales rep, call the Texas Lottery M–F 7 a.m. – 5:30 p.m. CT at 800-375-6886 or visit txlottery.org/Retailers.