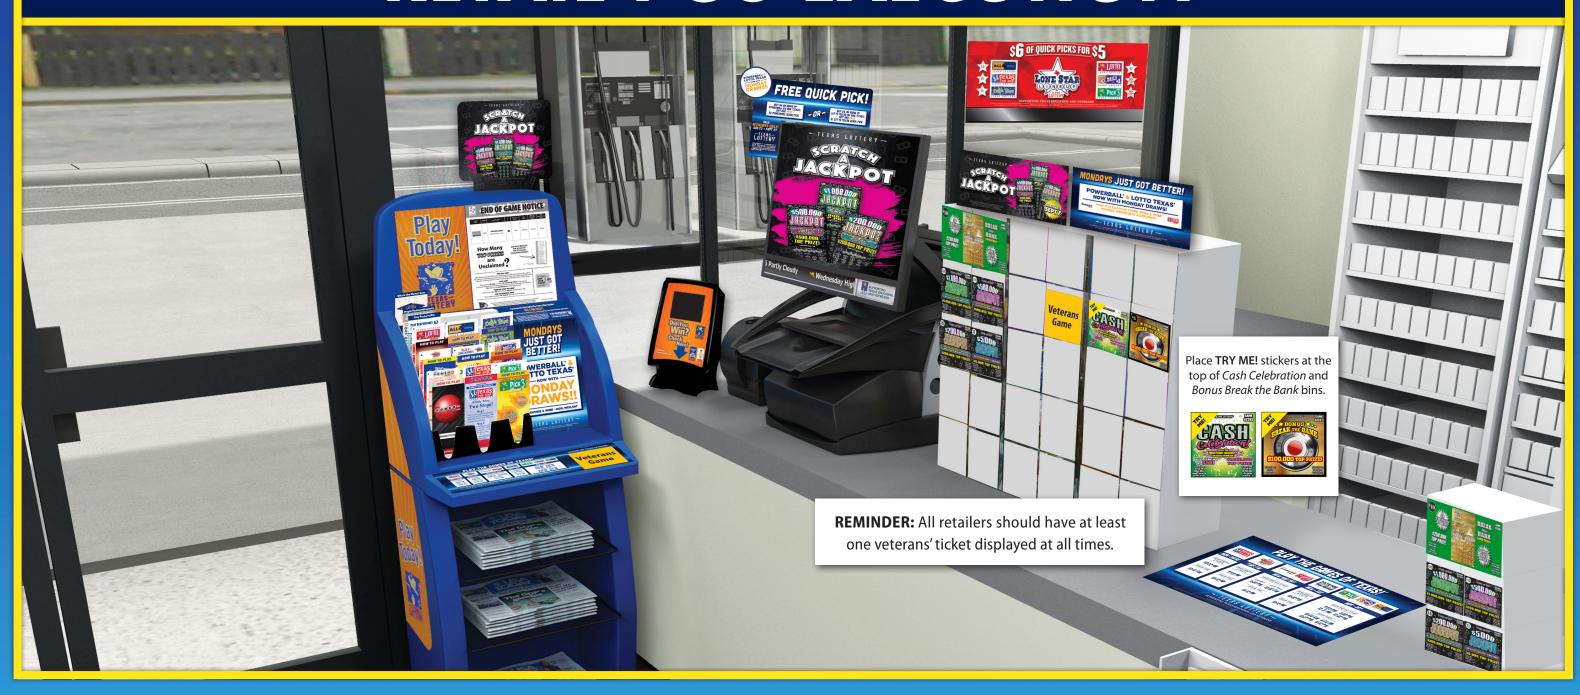

## RETAIL POS EXECUTION

MON | THURS

DRAW BREAK STARTS

10:02 PM

DRAW TIME

10:12 PM

#### TUES | FRI

DRAW BREAK STARTS

9:45 PM

DRAW TIME

10:12 PM

#### MON | WED | SAT

DRAW BREAKS START

LOTTO TEXAS 9:00 PM | 10:02 PM

DRAW TIME

10:12 PM

### MON - SAT

DRAW BREAK STARTS

10:02 PM

DRAW TIME 10:12 PM

#### MON - SAT

DRAW BREAKS START

9:50 AM 5:50 PM 12:17 PM 10:02 PM

DRAW TIMES

10:00 AM 6:00 PM 12:27 PM 10:12 PM

Texas Lottery game drawings are not held on Sundays. Times listed are Central Time. Draw times listed are when drawings are broadcast in Texas.