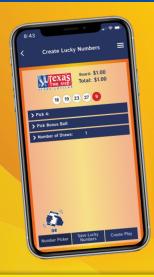

### TEXAS LOTTERY® APP

Encourage players to use the Texas Lottery App to pick their favorite numbers and create playslips using their personal electronic device.

The app walks players through the playslip-building process to ensure that each slip is complete and accurate. Plus, players can save their lucky numbers to be used at their convenience.

Just scan the QR code presented by the player, confirm the purchase and the tickets print automatically. Or, players can scan the QR code at any of the self-service vending machine to print their own tickets.